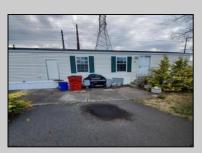

## **COMMENTS**

REDUCED! Great Buy! 2 feet extra wide then other single trailers. Big Price Reduction to \$34,000.00 Public Open house on Friday 04/26 from 12 to 12:30pm and Saturday 04/27/24 Open House from 12pm to 1pm. and Trailer is built in 1999 and is 16 feet wide. Needs some TLC and fixing of a few things but such a great value! BEING SOLD COMPLETELY AS-IS. This roomy single in Tilton Terrace being 2 Feet extra wide creates more room in hallways and bedrooms and LR and kitchen area. Current owner pays now \$737.86 a month which that includes water, sewage, trash pick up, and property taxes. New buyer when approved by park management will be paying slightly higher than that approximately 15% more. Washer, dryer, refrigerator included. Shed in rear of trailer is included.

| PROPERTY | DETAILS |
|----------|---------|
|          |         |

| PROPERTY DETAILS |                 |               |                    |  |
|------------------|-----------------|---------------|--------------------|--|
| Exterior         | OutsideFeatures | ParkingGarage | AppliancesIncluded |  |
| Vinyl            | Shed            | None          | Dryer              |  |
|                  |                 |               |                    |  |