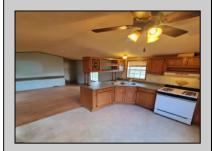

## **COMMENTS**

REDUCED! Great Buy! 2 feet extra wide then other single trailers. Big Price Reduction to \$34,000.00 Public Open house on Friday 04/26 from 12 to 12:30pm and Saturday 04/27/24 Open House from 12pm to 1pm. and Trailer is built in 1999 and is 16 feet wide. Needs some TLC and fixing of a few things but such a great value! BEING SOLD COMPLETELY AS-IS. This roomy single in Tilton Terrace being 2 Feet extra wide creates more room in hallways and bedrooms and LR and kitchen area. Current owner pays now \$737.86 a month which that includes water, sewage, trash pick up, and property taxes. New buyer when approved by park management will be paying slightly higher than that approximately 15% more. Washer, dryer, refrigerator included. Shed in rear of trailer is included.

Gas Stove Washer

Heating Cooling HotWater Water Forced Air Central Well Gas Gas-Propane

Ask for Lauren Greiner Berger Realty Inc 3160 Asbury Avenue, Ocean City Call: 609-399-0076

Email to: lmg@bergerrealty.com