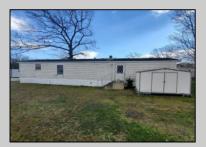

## **COMMENTS**

REDUCED! Great Buy! 2 feet extra wide then other single trailers. Big Price Reduction to \$34,000.00 Public Open house on Friday 04/26 from 12 to 12:30pm and Saturday 04/27/24 Open House from 12pm to 1pm. and Trailer is built in 1999 and is 16 feet wide. Needs some TLC and fixing of a few things but such a great value! BEING SOLD COMPLETELY AS-IS. This roomy single in Tilton Terrace being 2 Feet extra wide creates more room in hallways and bedrooms and LR and kitchen area. Current owner pays now \$737.86 a month which that includes water, sewage, trash pick up, and property taxes. New buyer when approved by park management will be paying slightly higher than that approximately 15% more. Washer, dryer, refrigerator included. Shed in rear of trailer is included.

| PROPERTY | DETAILS |
|----------|---------|
|          |         |

| PROPERTY DETAILS |                 |               |                    |  |
|------------------|-----------------|---------------|--------------------|--|
| Exterior         | OutsideFeatures | ParkingGarage | AppliancesIncluded |  |
| Vinyl            | Shed            | None          | Dryer              |  |
|                  |                 |               |                    |  |