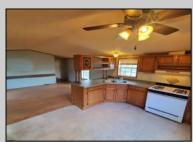

## COMMENTS

REDUCED! Great Buy! 2 feet extra wide then other single trailers. Big Price Reduction to \$34,000.00 Public Open house on Friday 04/26 from 12 to 12:30pm and Saturday 04/27/24 Open House from 12pm to 1pm. and Trailer is built in 1999 and is 16 feet wide. Needs some TLC and fixing of a few things but such a great value! BEING SOLD COMPLETELY AS-IS. This roomy single in Tilton Terrace being 2 Feet extra wide creates more room in hallways and bedrooms and LR and kitchen area. Current owner pays now \$737.86 a month which that includes water, sewage, trash pick up, and property taxes. New buyer when approved by park management will be paying slightly higher than that approximately 15% more. Washer, dryer, refrigerator included. Shed in rear of trailer is included.

| J. J. L. | PROPE                   | RTY DETAILS           |                                                    |
|----------------------------------------------|-------------------------|-----------------------|----------------------------------------------------|
| Exterior<br>Vinyl                            | OutsideFeatures<br>Shed | ParkingGarage<br>None | AppliancesIncluded<br>Dryer<br>Gas Stove<br>Washer |
| Heating<br>Forced Air<br>Gas-Propane         | Cooling<br>Central      | HotWater<br>Gas       | Water<br>Well                                      |