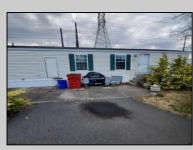

## COMMENTS

REDUCED! Great Buy! 2 feet extra wide then other single trailers. Big Price Reduction to \$34,000.00 Public Open house on Friday 04/26 from 12 to 12:30pm and Saturday 04/27/24 Open House from 12pm to 1pm. and Trailer is built in 1999 and is 16 feet wide. Needs some TLC and fixing of a few things but such a great value! BEING SOLD COMPLETELY AS-IS. This roomy single in Tilton Terrace being 2 Feet extra wide creates more room in hallways and bedrooms and LR and kitchen area. Current owner pays now \$737.86 a month which that includes water, sewage, trash pick up, and property taxes. New buyer when approved by park management will be paying slightly higher than that approximately 15% more. Washer, dryer, refrigerator included. Shed in rear of trailer is included.

| J. J. L. | PROPE                   | RTY DETAILS           |                                                    |
|----------------------------------------------|-------------------------|-----------------------|----------------------------------------------------|
| Exterior<br>Vinyl                            | OutsideFeatures<br>Shed | ParkingGarage<br>None | AppliancesIncluded<br>Dryer<br>Gas Stove<br>Washer |
| Heating<br>Forced Air<br>Gas-Propane         | Cooling<br>Central      | HotWater<br>Gas       | Water<br>Well                                      |