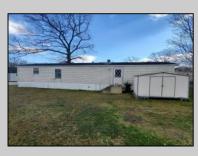

## COMMENTS

REDUCED! Great Buy! 2 feet extra wide then other single trailers. Big Price Reduction to \$34,000.00 Public Open house on Friday 04/26 from 12 to 12:30pm and Saturday 04/27/24 Open House from 12pm to 1pm. and Trailer is built in 1999 and is 16 feet wide. Needs some TLC and fixing of a few things but such a great value! BEING SOLD COMPLETELY AS-IS. This roomy single in Tilton Terrace being 2 Feet extra wide creates more room in hallways and bedrooms and LR and kitchen area. Current owner pays now \$737.86 a month which that includes water, sewage, trash pick up, and property taxes. New buyer when approved by park management will be paying slightly higher than that approximately 15% more. Washer, dryer, refrigerator included. Shed in rear of trailer is included.

| J. J. L. | PROPE                   | RTY DETAILS           |                                                    |
|----------------------------------------------|-------------------------|-----------------------|----------------------------------------------------|
| Exterior<br>Vinyl                            | OutsideFeatures<br>Shed | ParkingGarage<br>None | AppliancesIncluded<br>Dryer<br>Gas Stove<br>Washer |
| Heating<br>Forced Air<br>Gas-Propane         | Cooling<br>Central      | HotWater<br>Gas       | Water<br>Well                                      |