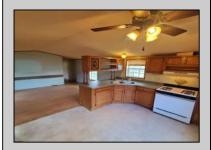

## **COMMENTS**

REDUCED! Great Buy for buyers! 2 feet extra wide then other single trailers. HUGE Price Reduction to \$29,999.00 Trailer is built in 1999 and is 16 feet wide. Needs some TLC and fixing of a few things but such a great value! BEING SOLD COMPLETELY AS-IS. This roomy single in Tilton Terrace being 2 Feet extra wide creates more room in hallways and bedrooms and LR and kitchen area. Current owner pays now \$737.86 a month which that includes water, sewage, trash pick up, and property taxes. New buyer when approved by park management will be paying slightly higher than that approximately 15% more. Washer, dryer, refrigerator included. Shed in rear of trailer is included.

|                   | PROPE                   | RTY DETAILS           |                                                    |
|-------------------|-------------------------|-----------------------|----------------------------------------------------|
| Exterior<br>Vinyl | OutsideFeatures<br>Shed | ParkingGarage<br>None | AppliancesIncluded<br>Dryer<br>Gas Stove<br>Washer |