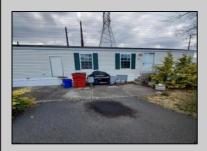

## **COMMENTS**

REDUCED! Great Buy for buyers! 2 feet extra wide then other single trailers. HUGE Price Reduction to \$29,999.00 Trailer is built in 1999 and is 16 feet wide. Needs some TLC and fixing of a few things but such a great value! BEING SOLD COMPLETELY AS-IS. This roomy single in Tilton Terrace being 2 Feet extra wide creates more room in hallways and bedrooms and LR and kitchen area. Current owner pays now \$737.86 a month which that includes water, sewage, trash pick up, and property taxes. New buyer when approved by park management will be paying slightly higher than that approximately 15% more. Washer, dryer, refrigerator included. Shed in rear of trailer is included.

|                   | PROPE                   | RTY DETAILS           |                                                    |
|-------------------|-------------------------|-----------------------|----------------------------------------------------|
| Exterior<br>Vinyl | OutsideFeatures<br>Shed | ParkingGarage<br>None | AppliancesIncluded<br>Dryer<br>Gas Stove<br>Washer |