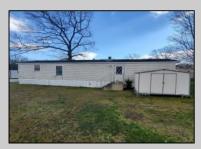

## **COMMENTS**

REDUCED! Great Buy for buyers! 2 feet extra wide then other single trailers. HUGE Price Reduction to \$29,999.00 Trailer is built in 1999 and is 16 feet wide. Needs some TLC and fixing of a few things but such a great value! BEING SOLD COMPLETELY AS-IS. This roomy single in Tilton Terrace being 2 Feet extra wide creates more room in hallways and bedrooms and LR and kitchen area. Current owner pays now \$737.86 a month which that includes water, sewage, trash pick up, and property taxes. New buyer when approved by park management will be paying slightly higher than that approximately 15% more. Washer, dryer, refrigerator included. Shed in rear of trailer is included.

|                   | PROPE                   | RTY DETAILS           |                                                    |
|-------------------|-------------------------|-----------------------|----------------------------------------------------|
| Exterior<br>Vinyl | OutsideFeatures<br>Shed | ParkingGarage<br>None | AppliancesIncluded<br>Dryer<br>Gas Stove<br>Washer |