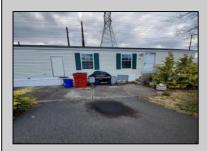

## **COMMENTS**

REDUCED! Great Buy! 2 feet extra wide then other single trailers. Big Price Reduction to \$34,000.00 Public Open house on Friday 04/26 from 12 to 12:30pm and Saturday 04/27/24 Open House from 12pm to 1pm. and Trailer is built in 1999 and is 16 feet wide. Needs some TLC and fixing of a few things but such a great value! BEING SOLD COMPLETELY AS-IS. This roomy single in Tilton Terrace being 2 Feet extra wide creates more room in hallways and bedrooms and LR and kitchen area. Current owner pays now \$737.86 a month which that includes water, sewage, trash pick up, and property taxes. New buyer when approved by park management will be paying slightly higher than that approximately 15% more. Washer, dryer, refrigerator included. Shed in rear of trailer is included.