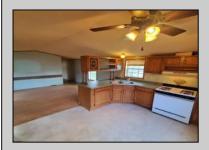

## **COMMENTS**

REDUCED! Great Buy! 2 feet extra wide then other single trailers. Big Price Reduction to \$34,000.00 Public Open house on Friday 04/26 from 12 to 12:30pm and Saturday 04/27/24 Open House from 12pm to 1pm. and Trailer is built in 1999 and is 16 feet wide. Needs some TLC and fixing of a few things but such a great value! BEING SOLD COMPLETELY AS-IS. This roomy single in Tilton Terrace being 2 Feet extra wide creates more room in hallways and bedrooms and LR and kitchen area. Current owner pays now \$737.86 a month which that includes water, sewage, trash pick up, and property taxes. New buyer when approved by park management will be paying slightly higher than that approximately 15% more. Washer, dryer, refrigerator included. Shed in rear of trailer is included.