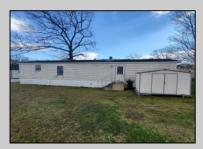

## **COMMENTS**

REDUCED! Great Buy! 2 feet extra wide then other single trailers. Big Price Reduction to \$34,000.00 Public Open house on Friday 04/26 from 12 to 12:30pm and Saturday 04/27/24 Open House from 12pm to 1pm. and Trailer is built in 1999 and is 16 feet wide. Needs some TLC and fixing of a few things but such a great value! BEING SOLD COMPLETELY AS-IS. This roomy single in Tilton Terrace being 2 Feet extra wide creates more room in hallways and bedrooms and LR and kitchen area. Current owner pays now \$737.86 a month which that includes water, sewage, trash pick up, and property taxes. New buyer when approved by park management will be paying slightly higher than that approximately 15% more. Washer, dryer, refrigerator included. Shed in rear of trailer is included.