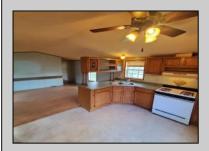

## **COMMENTS**

REDUCED! Great Buy! 2 feet extra wide then other single trailers. Big Price Reduction to \$29,999.00 Public Open House on Saturday 05/18/24 from 12 to 12:30pm. Trailer is built in 1999 and is 16 feet wide. Needs some TLC and fixing of a few things but such a great value! BEING SOLD COMPLETELY AS-IS. This roomy single in Tilton Terrace being 2 Feet extra wide creates more room in hallways and bedrooms and LR and kitchen area. Current owner pays now \$737.86 a month which that includes water, sewage, trash pick up, and property taxes. New buyer when approved by park management will be paying slightly higher than that approximately 15% more. Washer, dryer, refrigerator included. Shed in rear of trailer is included.

Gas Stove Washer

Heating Cooling HotWater Water Forced Air Central Gas Well Gas-Propane

Ask for Barbara Fasy Berger Realty Inc 1330 Bay Avenue, Ocean City Call: 609-391-1330 Email to: bf@bergerrealty.com