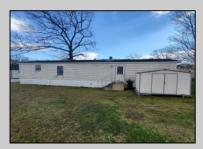

## **COMMENTS**

REDUCED! Great Buy! 2 feet extra wide then other single trailers. Big Price Reduction to \$29,999.00 Public Open House on Saturday 05/18/24 from 12 to 12:30pm. Trailer is built in 1999 and is 16 feet wide. Needs some TLC and fixing of a few things but such a great value! BEING SOLD COMPLETELY AS-IS. This roomy single in Tilton Terrace being 2 Feet extra wide creates more room in hallways and bedrooms and LR and kitchen area. Current owner pays now \$737.86 a month which that includes water, sewage, trash pick up, and property taxes. New buyer when approved by park management will be paying slightly higher than that approximately 15% more. Washer, dryer, refrigerator included. Shed in rear of trailer is included.

| PROPERTY DETAILS |                 |               |                    |
|------------------|-----------------|---------------|--------------------|
| Exterior         | OutsideFeatures | ParkingGarage | AppliancesIncluded |
| Vinyl            | Shed            | None          | Dryer              |