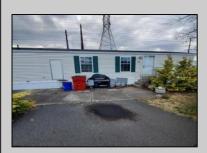

## **COMMENTS**

REDUCED! Great Buy! 2 feet extra wide then other single trailers. Big Price Reduction to \$29,999.00 Public Open House on Saturday 05/18/24 from 12 to 12:30pm. Trailer is built in 1999 and is 16 feet wide. Needs some TLC and fixing of a few things but such a great value! BEING SOLD COMPLETELY AS-IS. This roomy single in Tilton Terrace being 2 Feet extra wide creates more room in hallways and bedrooms and LR and kitchen area. Current owner pays now \$737.86 a month which that includes water, sewage, trash pick up, and property taxes. New buyer when approved by park management will be paying slightly higher than that approximately 15% more. Washer, dryer, refrigerator included. Shed in rear of trailer is included.

| PROPERTY DETAILS |                 |               |                    |
|------------------|-----------------|---------------|--------------------|
| Exterior         | OutsideFeatures | ParkingGarage | AppliancesIncluded |
| Vinyl            | Shed            | None          | Dryer              |