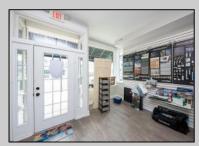

## **COMMENTS**

Great commercial store front located in the heart of Downtown Ocean City! Over 1,000 sq ft of commercial space with handicapped accessible bathroom, large walk-in storage room, kitchenette area, side entrance and private office. New flooring, new bathroom and new HVAC system. Large picture windows allow for ample display space and tons of natural light to flow throughout space.