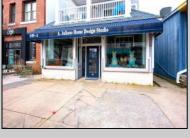

## **COMMENTS**

Great commercial store front located in the heart of Downtown Ocean City! Over 1,000 sq ft of commercial space with handicapped accessible bathroom, large walk-in storage room, kitchenette area, side entrance and private office. New flooring, new bathroom and new HVAC system. Large picture windows allow for ample display space and tons of natural light to flow throughout space.