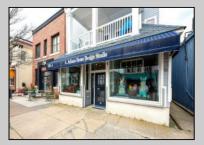

## **COMMENTS**

Great commercial store front located in the heart of Downtown Ocean City! Over 1,000 sq ft of commercial space with handicapped accessible bathroom, large walk-in storage room, kitchenette area, side entrance and private office. New flooring, new bathroom and new HVAC system. Large picture windows allow for ample display space and tons of natural light to flow throughout space.