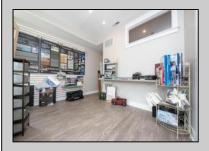

## **COMMENTS**

Great commercial store front located in the heart of Downtown Ocean City! Over 1,000 sq ft of commercial space with handicapped accessible bathroom, large walk-in storage room, kitchenette area, side entrance and private office. New flooring, new bathroom and new HVAC system. Large picture windows allow for ample display space and tons of natural light to flow throughout space.

|   |       | PROPERTY | 1 | DE | ΞT | AIL | S |
|---|-------|----------|---|----|----|-----|---|
| _ | <br>_ |          |   |    |    | _   |   |

Basement Exterior InteriorFeatures ParkingGarage Masonry Display Windows Slab None Vinyl Restroom