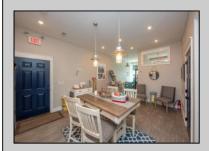

## **COMMENTS**

Great commercial store front located in the heart of Downtown Ocean City! Over 1,000 sq ft of commercial space with handicapped accessible bathroom, large walk-in storage room, kitchenette area, side entrance and private office. New flooring, new bathroom and new HVAC system. Large picture windows allow for ample display space and tons of natural light to flow throughout space.