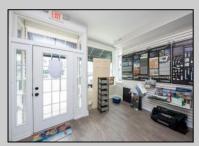

## **COMMENTS**

Great commercial store front located in the heart of Downtown Ocean City! Over 1,000 sq ft of commercial space with handicapped accessible bathroom, large walk-in storage room, kitchenette area, side entrance and private office. New flooring, new bathroom and new HVAC system. Large picture windows allow for ample display space and tons of natural light to flow throughout space.