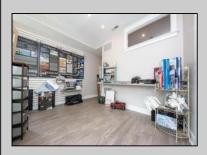

## **COMMENTS**

Great commercial store front located in the heart of Downtown Ocean City! Over 1,000 sq ft of commercial space with handicapped accessible bathroom, large walk-in storage room, kitchenette area, side entrance and private office. New flooring, new bathroom and new HVAC system. Large picture windows allow for ample display space and tons of natural light to flow throughout space.