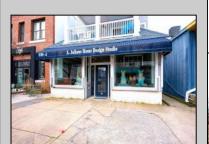

## **COMMENTS**

Great commercial store front located in the heart of Downtown Ocean City! Over 1,000 sq ft of commercial space with handicapped accessible bathroom, large walk-in storage room, kitchenette area, side entrance and private office. New flooring, new bathroom and new HVAC system. Large picture windows allow for ample display space and tons of natural light to flow throughout space.