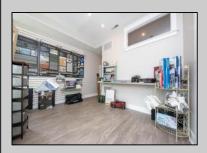

## **COMMENTS**

Great commercial store front located in the heart of Downtown Ocean City! Over 1,000 sq ft of commercial space with handicapped accessible bathroom, large walk-in storage room, kitchenette area, side entrance and private office. New flooring, new bathroom and new HVAC system. Large picture windows allow for ample display space and tons of natural light to flow throughout space.