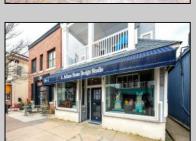

## **COMMENTS**

Great commercial store front located in the heart of Downtown Ocean City! Over 1,000 sq ft of commercial space with handicapped accessible bathroom, large walk-in storage room, kitchenette area, side entrance and private office. New flooring, new bathroom and new HVAC system. Large picture windows allow for ample display space and tons of natural light to flow throughout space.