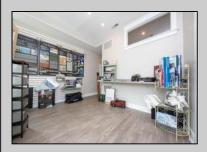

## **COMMENTS**

Great commercial store front located in the heart of Downtown Ocean City! Over 1,000 sq ft of commercial space with handicapped accessible bathroom, large walk-in storage room, kitchenette area, side entrance and private office. New flooring, new bathroom and new HVAC system. Large picture windows allow for ample display space and tons of natural light to flow throughout space.