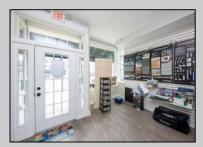

## **COMMENTS**

Great commercial store front located in the heart of Downtown Ocean City! Over 1,000 sq ft of commercial space with handicapped accessible bathroom, large walk-in storage room, kitchenette area, side entrance and private office. New flooring, new bathroom and new HVAC system. Large picture windows allow for ample display space and tons of natural light to flow throughout space.