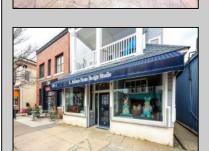

## **COMMENTS**

Great commercial store front located in the heart of Downtown Ocean City! Over 1,000 sq ft of commercial space with handicapped accessible bathroom, large walk-in storage room, kitchenette area, side entrance and private office. New flooring, new bathroom and new HVAC system. Large picture windows allow for ample display space and tons of natural light to flow throughout space.