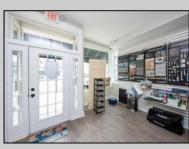

## COMMENTS

Great commercial store front located in the heart of Downtown Ocean City! Over 1,000 sq ft of commercial space with handicapped accessible bathroom, large walk-in storage room, kitchenette area, side entrance and private office. New flooring, new bathroom and new HVAC system. Large picture windows allow for ample display space and tons of natural light to flow throughout space.

| in oughout opaco.                    |                                      |                                                                                |                  |
|--------------------------------------|--------------------------------------|--------------------------------------------------------------------------------|------------------|
|                                      | PROP                                 | ERTY DETAILS                                                                   |                  |
| Exterior<br>Masonry<br>Vinyl         | ParkingGarage<br>None                | InteriorFeatures<br>Display Windows<br>Restroom<br>Smoke/Fire Alarm<br>Storage | Basement<br>Slab |
| Heating<br>Forced Air<br>Gas-Natural | Cooling<br>Ceiling Fan(s)<br>Central | HotWater<br>Gas                                                                | Water<br>Public  |