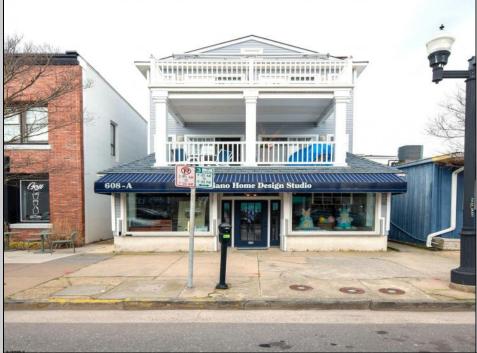

## 608 Asbury Ave Ocean City, NJ 08226

Asking \$329,900.00

## COMMENTS

Great commercial store front located in the heart of Downtown Ocean City! Over 1,000 sq ft of commercial space with handicapped accessible bathroom, large walk-in storage room, kitchenette area, side entrance and private office. New flooring, new bathroom and new HVAC system. Large picture windows allow for ample display space and tons of natural light to flow throughout space.