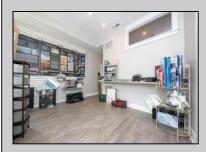

## COMMENTS

Great commercial store front located in the heart of Downtown Ocean City! Over 1,000 sq ft of commercial space with handicapped accessible bathroom, large walk-in storage room, kitchenette area, side entrance and private office. New flooring, new bathroom and new HVAC system. Large picture windows allow for ample display space and tons of natural light to flow throughout space.

| in oughout opaco.                    |                                      |                                                                                |                  |
|--------------------------------------|--------------------------------------|--------------------------------------------------------------------------------|------------------|
|                                      | PROP                                 | ERTY DETAILS                                                                   |                  |
| Exterior<br>Masonry<br>Vinyl         | ParkingGarage<br>None                | InteriorFeatures<br>Display Windows<br>Restroom<br>Smoke/Fire Alarm<br>Storage | Basement<br>Slab |
| Heating<br>Forced Air<br>Gas-Natural | Cooling<br>Ceiling Fan(s)<br>Central | HotWater<br>Gas                                                                | Water<br>Public  |