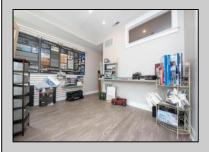

## **COMMENTS**

Great commercial store front located in the heart of Downtown Ocean City! Over 1,000 sq ft of commercial space with handicapped accessible bathroom, large walk-in storage room, kitchenette area, side entrance and private office. New flooring, new bathroom and new HVAC system. Large picture windows allow for ample display space and tons of natural light to flow throughout space.

| PROPERTY | DETVII | e  |
|----------|--------|----|
| FNUFERI  | DEIAIL | _0 |

Exterior ParkingGarage InteriorFeatures Basement Masonry None Display Windows Slab Vinyl Restroom

Smoke/Fire Alarm Storage