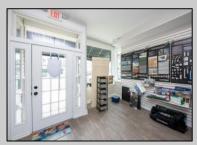

## **COMMENTS**

Great commercial store front located in the heart of Downtown Ocean City! Over 1,000 sq ft of commercial space with handicapped accessible bathroom, large walk-in storage room, kitchenette area, side entrance and private office. New flooring, new bathroom and new HVAC system. Large picture windows allow for ample display space and tons of natural light to flow throughout space.

| PROPERTY | DETVII | e  |
|----------|--------|----|
| FNUFERI  | DEIAIL | _0 |

Exterior ParkingGarage InteriorFeatures Basement Masonry None Display Windows Slab Vinyl Restroom

Smoke/Fire Alarm Storage