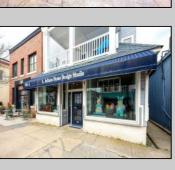

## **COMMENTS**

Great commercial store front located in the heart of Downtown Ocean City! Over 1,000 sq ft of commercial space with handicapped accessible bathroom, large walk-in storage room, kitchenette area, side entrance and private office. New flooring, new bathroom and new HVAC system. Large picture windows allow for ample display space and tons of natural light to flow throughout space.