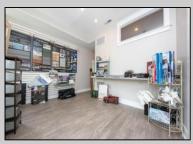

## **COMMENTS**

Great commercial store front located in the heart of Downtown Ocean City! Over 1,000 sq ft of commercial space with handicapped accessible bathroom, large walk-in storage room, kitchenette area, side entrance and private office. New flooring, new bathroom and new HVAC system. Large picture windows allow for ample display space and tons of natural light to flow throughout space.

| Exterior | PROPERTY DETAILS |               |
|----------|------------------|---------------|
|          | ParkingGarage    | InteriorFeatu |

None

Vinyl Restroom Smoke/Fir

InteriorFeatures Basement
Display Windows Slab
Restroom
Smoke/Fire Alarm
Storage