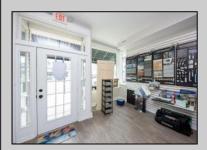

## **COMMENTS**

Great commercial store front located in the heart of Downtown Ocean City! Over 1,000 sq ft of commercial space with handicapped accessible bathroom, large walk-in storage room, kitchenette area, side entrance and private office. New flooring, new bathroom and new HVAC system. Large picture windows allow for ample display space and tons of natural light to flow throughout space.

| Exterior | PROPERTY DETAILS |               |
|----------|------------------|---------------|
|          | ParkingGarage    | InteriorFeatu |

None

Vinyl Restroom Smoke/Fir

InteriorFeatures Basement
Display Windows Slab
Restroom
Smoke/Fire Alarm
Storage