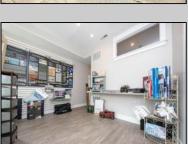

## **COMMENTS**

Great commercial store front located in the heart of Downtown Ocean City! Over 1,000 sq ft of commercial space with handicapped accessible bathroom, large walk-in storage room, kitchenette area, side entrance and private office. New flooring, new bathroom and new HVAC system. Large picture windows allow for ample display space and tons of natural light to flow throughout space.