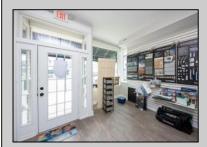

## **COMMENTS**

Great commercial store front located in the heart of Downtown Ocean City! Over 1,000 sq ft of commercial space with handicapped accessible bathroom, large walk-in storage room, kitchenette area, side entrance and private office. New flooring, new bathroom and new HVAC system. Large picture windows allow for ample display space and tons of natural light to flow throughout space.