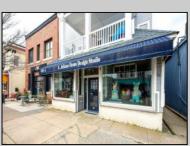

## **COMMENTS**

Great commercial store front located in the heart of Downtown Ocean City! Over 1,000 sq ft of commercial space with handicapped accessible bathroom, large walk-in storage room, kitchenette area, side entrance and private office. New flooring, new bathroom and new HVAC system. Large picture windows allow for ample display space and tons of natural light to flow throughout space.