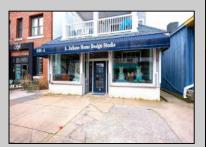

## **COMMENTS**

Great commercial store front located in the heart of Downtown Ocean City! Over 1,000 sq ft of commercial space with handicapped accessible bathroom, large walk-in storage room, kitchenette area, side entrance and private office. New flooring, new bathroom and new HVAC system. Large picture windows allow for ample display space and tons of natural light to flow throughout space.