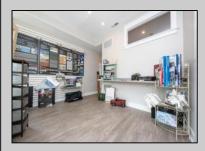

## COMMENTS

Great commercial store front located in the heart of Downtown Ocean City! Over 1,000 sq ft of commercial space with handicapped accessible bathroom, large walk-in storage room, kitchenette area, side entrance and private office. New flooring, new bathroom and new HVAC system. Large picture windows allow for ample display space and tons of natural light to flow throughout space.