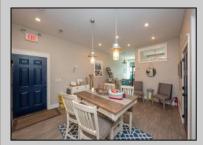

## COMMENTS

Great commercial store front located in the heart of Downtown Ocean City! Over 1,000 sq ft of commercial space with handicapped accessible bathroom, large walk-in storage room, kitchenette area, side entrance and private office. New flooring, new bathroom and new HVAC system. Large picture windows allow for ample display space and tons of natural light to flow throughout space.