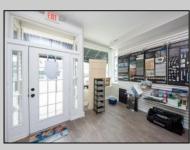

## COMMENTS

Great commercial store front located in the heart of Downtown Ocean City! Over 1,000 sq ft of commercial space with handicapped accessible bathroom, large walk-in storage room, kitchenette area, side entrance and private office. New flooring, new bathroom and new HVAC system. Large picture windows allow for ample display space and tons of natural light to flow throughout space.