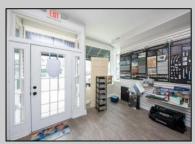

## **COMMENTS**

Great commercial store front located in the heart of Downtown Ocean City! Over 1,000 sq ft of commercial space with handicapped accessible bathroom, large walk-in storage room, kitchenette area, side entrance and private office. New flooring, new bathroom and new HVAC system. Large picture windows allow for ample display space and tons of natural light to flow throughout space.