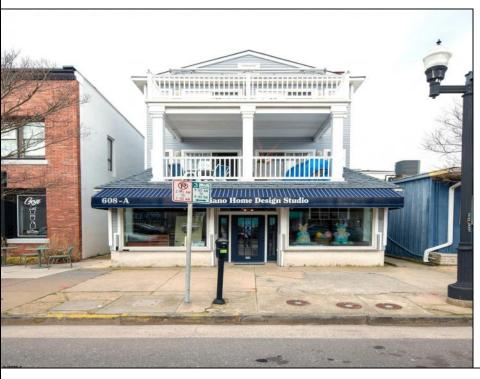

## **COMMENTS**

Great commercial store front located in the heart of Downtown Ocean City! Over 1,000 sq ft of commercial space with handicapped accessible bathroom, large walk-in storage room, kitchenette area, side entrance and private office. New flooring, new bathroom and new HVAC system. Large picture windows allow for ample display space and tons of natural light to flow throughout space.