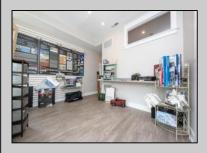

## **COMMENTS**

Great commercial store front located in the heart of Downtown Ocean City! Over 1,000 sq ft of commercial space with handicapped accessible bathroom, large walk-in storage room, kitchenette area, side entrance and private office. New flooring, new bathroom and new HVAC system. Large picture windows allow for ample display space and tons of natural light to flow throughout space.