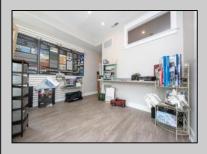

## **COMMENTS**

Great commercial store front located in the heart of Downtown Ocean City! Over 1,000 sq ft of commercial space with handicapped accessible bathroom, large walk-in storage room, kitchenette area, side entrance and private office. New flooring, new bathroom and new HVAC system. Large picture windows allow for ample display space and tons of natural light to flow throughout space.