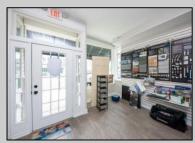

## **COMMENTS**

Great commercial store front located in the heart of Downtown Ocean City! Over 1,000 sq ft of commercial space with handicapped accessible bathroom, large walk-in storage room, kitchenette area, side entrance and private office. New flooring, new bathroom and new HVAC system. Large picture windows allow for ample display space and tons of natural light to flow throughout space.