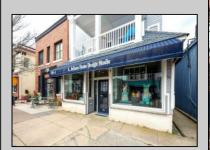

## **COMMENTS**

Great commercial store front located in the heart of Downtown Ocean City! Over 1,000 sq ft of commercial space with handicapped accessible bathroom, large walk-in storage room, kitchenette area, side entrance and private office. New flooring, new bathroom and new HVAC system. Large picture windows allow for ample display space and tons of natural light to flow throughout space.

| Exterior | PROPERTY DETAILS |                  |
|----------|------------------|------------------|
|          | ParkingGarage    | InteriorFeatures |

Masonry None Display Windows Vinyl Restroom

Smoke/Fire Alarm Storage