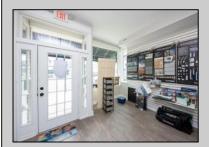

## **COMMENTS**

Great commercial store front located in the heart of Downtown Ocean City! Over 1,000 sq ft of commercial space with handicapped accessible bathroom, large walk-in storage room, kitchenette area, side entrance and private office. New flooring, new bathroom and new HVAC system. Large picture windows allow for ample display space and tons of natural light to flow throughout space.

| PRO | PERT | Y DET | TAILS |
|-----|------|-------|-------|
|     |      |       |       |

Exterior ParkingGarage InteriorFeatures Basement Masonry None Display Windows Slab Vinyl Restroom

Smoke/Fire Alarm Storage