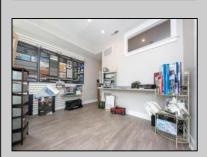

## **COMMENTS**

Great commercial store front located in the heart of Downtown Ocean City! Over 1,000 sq ft of commercial space with handicapped accessible bathroom, large walk-in storage room, kitchenette area, side entrance and private office. New flooring, new bathroom and new HVAC system. Large picture windows allow for ample display space and tons of natural light to flow throughout space.

| PRO | PERT | Y DET | TAILS |
|-----|------|-------|-------|
|     |      |       |       |

Exterior ParkingGarage InteriorFeatures Basement Masonry None Display Windows Slab Vinyl Restroom

Smoke/Fire Alarm Storage