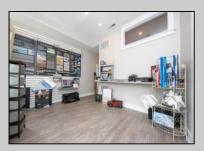

## **COMMENTS**

Great commercial store front located in the heart of Downtown Ocean City! Over 1,000 sq ft of commercial space with handicapped accessible bathroom, large walk-in storage room, kitchenette area, side entrance and private office. New flooring, new bathroom and new HVAC system. Large picture windows allow for ample display space and tons of natural light to flow throughout space.

| PROPERTY DETAILS |
|------------------|
|------------------|

| Exterior | I NOI ENTI DETAILO |                  |          |
|----------|--------------------|------------------|----------|
|          | ParkingGarage      | InteriorFeatures | Basement |
| Masonry  | None               | Display Windows  | Slab     |
| Vinvl    |                    | Restroom         |          |