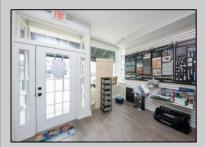

## **COMMENTS**

Great commercial store front located in the heart of Downtown Ocean City! Over 1,000 sq ft of commercial space with handicapped accessible bathroom, large walk-in storage room, kitchenette area, side entrance and private office. New flooring, new bathroom and new HVAC system. Large picture windows allow for ample display space and tons of natural light to flow throughout space.

| PROPERTY DETAILS |
|------------------|
|------------------|

| Exterior | I NOI ENTI DETAILO |                  |          |
|----------|--------------------|------------------|----------|
|          | ParkingGarage      | InteriorFeatures | Basement |
| Masonry  | None               | Display Windows  | Slab     |
| Vinvl    |                    | Restroom         |          |