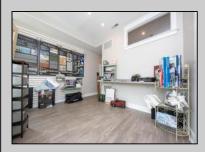

## COMMENTS

Great commercial store front located in the heart of Downtown Ocean City! Over 1,000 sq ft of commercial space with handicapped accessible bathroom, large walk-in storage room, kitchenette area, side entrance and private office. New flooring, new bathroom and new HVAC system. Large picture windows allow for ample display space and tons of natural light to flow throughout space.

| anougnout opaco.             |                           |                                                                                |                  |
|------------------------------|---------------------------|--------------------------------------------------------------------------------|------------------|
| PROPERTY DETAILS             |                           |                                                                                |                  |
| Exterior<br>Masonry<br>Vinyl | ParkingGarage<br>None     | InteriorFeatures<br>Display Windows<br>Restroom<br>Smoke/Fire Alarm<br>Storage | Basement<br>Slab |
| Heating<br>Forced Air        | Cooling<br>Ceiling Fan(s) | HotWater<br>Gas                                                                | Water<br>Public  |