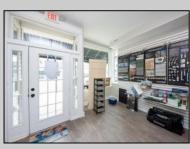

## COMMENTS

Great commercial store front located in the heart of Downtown Ocean City! Over 1,000 sq ft of commercial space with handicapped accessible bathroom, large walk-in storage room, kitchenette area, side entrance and private office. New flooring, new bathroom and new HVAC system. Large picture windows allow for ample display space and tons of natural light to flow throughout space.

| anougnout opaco.             |                           |                                                                                |                  |
|------------------------------|---------------------------|--------------------------------------------------------------------------------|------------------|
| PROPERTY DETAILS             |                           |                                                                                |                  |
| Exterior<br>Masonry<br>Vinyl | ParkingGarage<br>None     | InteriorFeatures<br>Display Windows<br>Restroom<br>Smoke/Fire Alarm<br>Storage | Basement<br>Slab |
| Heating<br>Forced Air        | Cooling<br>Ceiling Fan(s) | HotWater<br>Gas                                                                | Water<br>Public  |