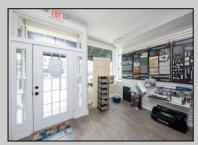

## **COMMENTS**

Great commercial store front located in the heart of Downtown Ocean City! Over 1,000 sq ft of commercial space with handicapped accessible bathroom, large walk-in storage room, kitchenette area, side entrance and private office. New flooring, new bathroom and new HVAC system. Large picture windows allow for ample display space and tons of natural light to flow throughout space.