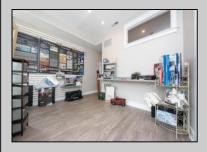

## **COMMENTS**

Great commercial store front located in the heart of Downtown Ocean City! Over 1,000 sq ft of commercial space with handicapped accessible bathroom, large walk-in storage room, kitchenette area, side entrance and private office. New flooring, new bathroom and new HVAC system. Large picture windows allow for ample display space and tons of natural light to flow throughout space.