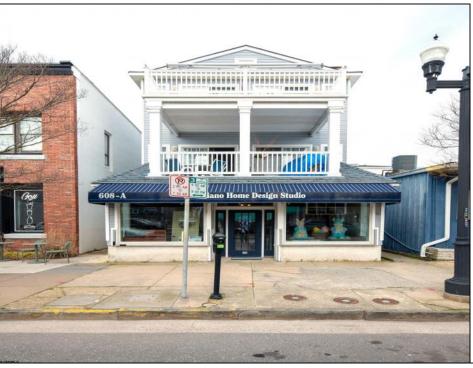

## **COMMENTS**

Great commercial store front located in the heart of Downtown Ocean City! Over 1,000 sq ft of commercial space with handicapped accessible bathroom, large walk-in storage room, kitchenette area, side entrance and private office. New flooring, new bathroom and new HVAC system. Large picture windows allow for ample display space and tons of natural light to flow throughout space.