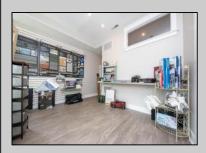

## **COMMENTS**

Great commercial store front located in the heart of Downtown Ocean City! Over 1,000 sq ft of commercial space with handicapped accessible bathroom, large walk-in storage room, kitchenette area, side entrance and private office. New flooring, new bathroom and new HVAC system. Large picture windows allow for ample display space and tons of natural light to flow throughout space.