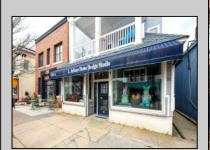

## **COMMENTS**

Great commercial store front located in the heart of Downtown Ocean City! Over 1,000 sq ft of commercial space with handicapped accessible bathroom, large walk-in storage room, kitchenette area, side entrance and private office. New flooring, new bathroom and new HVAC system. Large picture windows allow for ample display space and tons of natural light to flow throughout space.