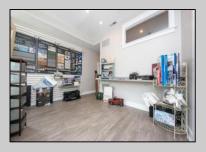

## **COMMENTS**

Great commercial store front located in the heart of Downtown Ocean City! Over 1,000 sq ft of commercial space with handicapped accessible bathroom, large walk-in storage room, kitchenette area, side entrance and private office. New flooring, new bathroom and new HVAC system. Large picture windows allow for ample display space and tons of natural light to flow throughout space.

| PROPERTY | DETVII | e  |
|----------|--------|----|
| FNUFERI  | DEIAIL | -0 |

|          | TROI ERTI DETAILO |                  |          |
|----------|-------------------|------------------|----------|
| Exterior | ParkingGarage     | InteriorFeatures | Basement |
| Masonry  | None              | Display Windows  | Slab     |
| Vinvl    |                   | Restroom         |          |