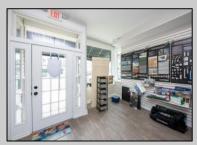

## **COMMENTS**

Great commercial store front located in the heart of Downtown Ocean City! Over 1,000 sq ft of commercial space with handicapped accessible bathroom, large walk-in storage room, kitchenette area, side entrance and private office. New flooring, new bathroom and new HVAC system. Large picture windows allow for ample display space and tons of natural light to flow throughout space.

| PROPERTY | DETVII | e  |
|----------|--------|----|
| FNUFERI  | DEIAIL | -0 |

|          | TROI ERTI DETAILO |                  |          |
|----------|-------------------|------------------|----------|
| Exterior | ParkingGarage     | InteriorFeatures | Basement |
| Masonry  | None              | Display Windows  | Slab     |
| Vinvl    |                   | Restroom         |          |