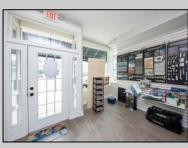

## COMMENTS

Great commercial store front located in the heart of Downtown Ocean City! Over 1,000 sq ft of commercial space with handicapped accessible bathroom, large walk-in storage room, kitchenette area, side entrance and private office. New flooring, new bathroom and new HVAC system. Large picture windows allow for ample display space and tons of natural light to flow throughout space.