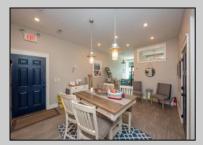

## COMMENTS

Great commercial store front located in the heart of Downtown Ocean City! Over 1,000 sq ft of commercial space with handicapped accessible bathroom, large walk-in storage room, kitchenette area, side entrance and private office. New flooring, new bathroom and new HVAC system. Large picture windows allow for ample display space and tons of natural light to flow throughout space.