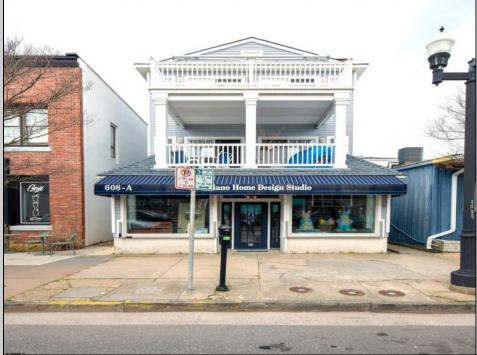

## 608 Asbury Ave Ocean City, NJ 08226

Asking \$329,900.00

## COMMENTS

Great commercial store front located in the heart of Downtown Ocean City! Over 1,000 sq ft of commercial space with handicapped accessible bathroom, large walk-in storage room, kitchenette area, side entrance and private office. New flooring, new bathroom and new HVAC system. Large picture windows allow for ample display space and tons of natural light to flow throughout space.