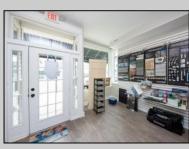

## COMMENTS

Great commercial store front located in the heart of Downtown Ocean City! Over 1,000 sq ft of commercial space with handicapped accessible bathroom, large walk-in storage room, kitchenette area, side entrance and private office. New flooring, new bathroom and new HVAC system. Large picture windows allow for ample display space and tons of natural light to flow throughout space.

| unoughout opuoo.                     |                                      |                                                                                |                  |
|--------------------------------------|--------------------------------------|--------------------------------------------------------------------------------|------------------|
| PROPERTY DETAILS                     |                                      |                                                                                |                  |
| Exterior<br>Masonry<br>Vinyl         | ParkingGarage<br>None                | InteriorFeatures<br>Display Windows<br>Restroom<br>Smoke/Fire Alarm<br>Storage | Basement<br>Slab |
| Heating<br>Forced Air<br>Gas-Natural | Cooling<br>Ceiling Fan(s)<br>Central | HotWater<br>Gas                                                                | Water<br>Public  |