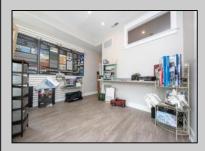

## COMMENTS

Great commercial store front located in the heart of Downtown Ocean City! Over 1,000 sq ft of commercial space with handicapped accessible bathroom, large walk-in storage room, kitchenette area, side entrance and private office. New flooring, new bathroom and new HVAC system. Large picture windows allow for ample display space and tons of natural light to flow throughout space.

| unoughout opuoo.                     |                                      |                                                                                |                  |
|--------------------------------------|--------------------------------------|--------------------------------------------------------------------------------|------------------|
| PROPERTY DETAILS                     |                                      |                                                                                |                  |
| Exterior<br>Masonry<br>Vinyl         | ParkingGarage<br>None                | InteriorFeatures<br>Display Windows<br>Restroom<br>Smoke/Fire Alarm<br>Storage | Basement<br>Slab |
| Heating<br>Forced Air<br>Gas-Natural | Cooling<br>Ceiling Fan(s)<br>Central | HotWater<br>Gas                                                                | Water<br>Public  |