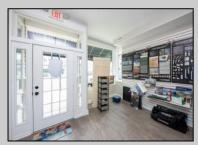

## **COMMENTS**

Great commercial store front located in the heart of Downtown Ocean City! Over 1,000 sq ft of commercial space with handicapped accessible bathroom, large walk-in storage room, kitchenette area, side entrance and private office. New flooring, new bathroom and new HVAC system. Large picture windows allow for ample display space and tons of natural light to flow throughout space.

| Exterior | PROPERTY DETAILS |               |
|----------|------------------|---------------|
|          | ParkingGarage    | InteriorFeatu |

None Vinyl

**Basement** Display Windows Slab Restroom Smoke/Fire Alarm Storage