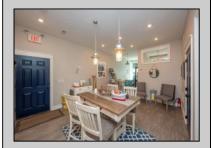

## **COMMENTS**

Great commercial store front located in the heart of Downtown Ocean City! Over 1,000 sq ft of commercial space with handicapped accessible bathroom, large walk-in storage room, kitchenette area, side entrance and private office. New flooring, new bathroom and new HVAC system. Large picture windows allow for ample display space and tons of natural light to flow throughout space.