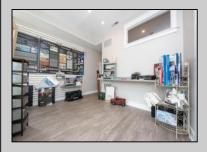

## **COMMENTS**

Great commercial store front located in the heart of Downtown Ocean City! Over 1,000 sq ft of commercial space with handicapped accessible bathroom, large walk-in storage room, kitchenette area, side entrance and private office. New flooring, new bathroom and new HVAC system. Large picture windows allow for ample display space and tons of natural light to flow throughout space.

| Exterior | PROPERTY DETAILS |               |
|----------|------------------|---------------|
|          | ParkingGarage    | InteriorFeatu |

None Vinyl

**Basement** Display Windows Slab Restroom Smoke/Fire Alarm Storage