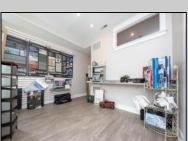

## **COMMENTS**

Great commercial store front located in the heart of Downtown Ocean City! Over 1,000 sq ft of commercial space with handicapped accessible bathroom, large walk-in storage room, kitchenette area, side entrance and private office. New flooring, new bathroom and new HVAC system. Large picture windows allow for ample display space and tons of natural light to flow throughout space.