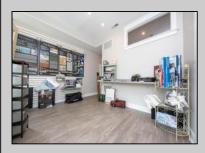

## COMMENTS

Great commercial store front located in the heart of Downtown Ocean City! Over 1,000 sq ft of commercial space with handicapped accessible bathroom, large walk-in storage room, kitchenette area, side entrance and private office. New flooring, new bathroom and new HVAC system. Large picture windows allow for ample display space and tons of natural light to flow throughout space.