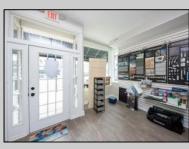

## COMMENTS

Great commercial store front located in the heart of Downtown Ocean City! Over 1,000 sq ft of commercial space with handicapped accessible bathroom, large walk-in storage room, kitchenette area, side entrance and private office. New flooring, new bathroom and new HVAC system. Large picture windows allow for ample display space and tons of natural light to flow throughout space.