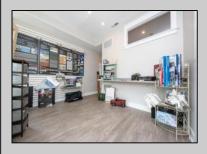

## **COMMENTS**

Great commercial store front located in the heart of Downtown Ocean City! Over 1,000 sq ft of commercial space with handicapped accessible bathroom, large walk-in storage room, kitchenette area, side entrance and private office. New flooring, new bathroom and new HVAC system. Large picture windows allow for ample display space and tons of natural light to flow throughout space.

| PROPERTY | DETVII | e  |
|----------|--------|----|
| FNUFERI  | DEIAIL | -0 |

| = = = = = |               |                  |          |
|-----------|---------------|------------------|----------|
| Exterior  | ParkingGarage | InteriorFeatures | Basement |
| Masonry   | None          | Display Windows  | Slab     |
| Vinyl     |               | Restroom         |          |