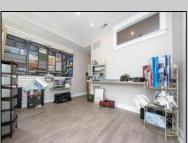

## **COMMENTS**

Great commercial store front located in the heart of Downtown Ocean City! Over 1,000 sq ft of commercial space with handicapped accessible bathroom, large walk-in storage room, kitchenette area, side entrance and private office. New flooring, new bathroom and new HVAC system. Large picture windows allow for ample display space and tons of natural light to flow throughout space.