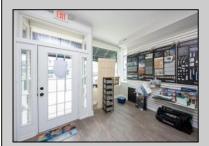

## **COMMENTS**

Great commercial store front located in the heart of Downtown Ocean City! Over 1,000 sq ft of commercial space with handicapped accessible bathroom, large walk-in storage room, kitchenette area, side entrance and private office. New flooring, new bathroom and new HVAC system. Large picture windows allow for ample display space and tons of natural light to flow throughout space.