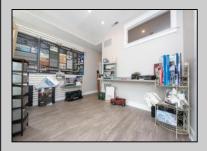

## **COMMENTS**

Great commercial store front located in the heart of Downtown Ocean City! Over 1,000 sq ft of commercial space with handicapped accessible bathroom, large walk-in storage room, kitchenette area, side entrance and private office. New flooring, new bathroom and new HVAC system. Large picture windows allow for ample display space and tons of natural light to flow throughout space.