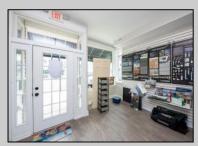

## **COMMENTS**

Great commercial store front located in the heart of Downtown Ocean City! Over 1,000 sq ft of commercial space with handicapped accessible bathroom, large walk-in storage room, kitchenette area, side entrance and private office. New flooring, new bathroom and new HVAC system. Large picture windows allow for ample display space and tons of natural light to flow throughout space.