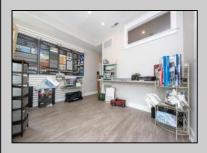

## **COMMENTS**

Great commercial store front located in the heart of Downtown Ocean City! Over 1,000 sq ft of commercial space with handicapped accessible bathroom, large walk-in storage room, kitchenette area, side entrance and private office. New flooring, new bathroom and new HVAC system. Large picture windows allow for ample display space and tons of natural light to flow throughout space.

| PROPERTY | DETVII | e  |
|----------|--------|----|
| FNUFERI  | DEIAIL | -0 |

|          | TROI ERTI DETAILO |                  |          |
|----------|-------------------|------------------|----------|
| Exterior | ParkingGarage     | InteriorFeatures | Basement |
| Masonry  | None              | Display Windows  | Slab     |
| Vinvl    |                   | Restroom         |          |