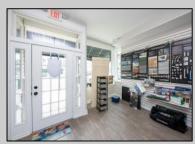

## **COMMENTS**

Great commercial store front located in the heart of Downtown Ocean City! Over 1,000 sq ft of commercial space with handicapped accessible bathroom, large walk-in storage room, kitchenette area, side entrance and private office. New flooring, new bathroom and new HVAC system. Large picture windows allow for ample display space and tons of natural light to flow throughout space.

| PROPERTY | DETVII | e  |
|----------|--------|----|
| FNUFERI  | DEIAIL | -0 |

|          | TROI ERTI DETAILO |                  |          |
|----------|-------------------|------------------|----------|
| Exterior | ParkingGarage     | InteriorFeatures | Basement |
| Masonry  | None              | Display Windows  | Slab     |
| Vinvl    |                   | Restroom         |          |