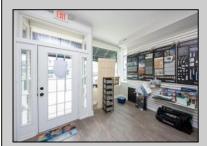

## **COMMENTS**

Great commercial store front located in the heart of Downtown Ocean City! Over 1,000 sq ft of commercial space with handicapped accessible bathroom, large walk-in storage room, kitchenette area, side entrance and private office. New flooring, new bathroom and new HVAC system. Large picture windows allow for ample display space and tons of natural light to flow throughout space.