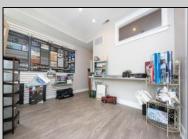

## **COMMENTS**

Great commercial store front located in the heart of Downtown Ocean City! Over 1,000 sq ft of commercial space with handicapped accessible bathroom, large walk-in storage room, kitchenette area, side entrance and private office. New flooring, new bathroom and new HVAC system. Large picture windows allow for ample display space and tons of natural light to flow throughout space.