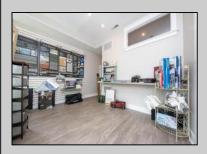

## **COMMENTS**

Great commercial store front located in the heart of Downtown Ocean City! Over 1,000 sq ft of commercial space with handicapped accessible bathroom, large walk-in storage room, kitchenette area, side entrance and private office. New flooring, new bathroom and new HVAC system. Large picture windows allow for ample display space and tons of natural light to flow throughout space.

Vinyl

None

Display Windows Restroom

Smoke/Fire Alarm Storage

Heating Cooling

Forced Air Ceiling Fan(s) Gas-Natural Central

HotWater Gas

Water Public