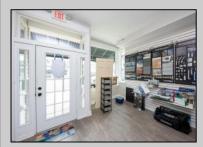

## **COMMENTS**

Great commercial store front located in the heart of Downtown Ocean City! Over 1,000 sq ft of commercial space with handicapped accessible bathroom, large walk-in storage room, kitchenette area, side entrance and private office. New flooring, new bathroom and new HVAC system. Large picture windows allow for ample display space and tons of natural light to flow throughout space.

Vinyl

None

Display Windows Restroom

Smoke/Fire Alarm Storage

Heating Cooling

Forced Air Ceiling Fan(s) Gas-Natural Central

HotWater Gas

Water Public