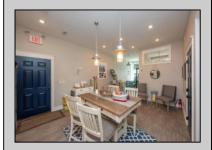

## **COMMENTS**

Great commercial store front located in the heart of Downtown Ocean City! Over 1,000 sq ft of commercial space with handicapped accessible bathroom, large walk-in storage room, kitchenette area, side entrance and private office. New flooring, new bathroom and new HVAC system. Large picture windows allow for ample display space and tons of natural light to flow throughout space.