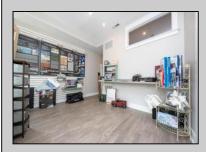

## COMMENTS

Great commercial store front located in the heart of Downtown Ocean City! Over 1,000 sq ft of commercial space with handicapped accessible bathroom, large walk-in storage room, kitchenette area, side entrance and private office. New flooring, new bathroom and new HVAC system. Large picture windows allow for ample display space and tons of natural light to flow throughout space.

| anoughout opaco.             |                       |                                                                                |                  |
|------------------------------|-----------------------|--------------------------------------------------------------------------------|------------------|
| PROPERTY DETAILS             |                       |                                                                                |                  |
| Exterior<br>Masonry<br>Vinyl | ParkingGarage<br>None | InteriorFeatures<br>Display Windows<br>Restroom<br>Smoke/Fire Alarm<br>Storage | Basement<br>Slab |
| Heating                      | Cooling               | HotWater                                                                       | Water            |