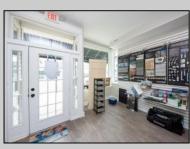

## COMMENTS

Great commercial store front located in the heart of Downtown Ocean City! Over 1,000 sq ft of commercial space with handicapped accessible bathroom, large walk-in storage room, kitchenette area, side entrance and private office. New flooring, new bathroom and new HVAC system. Large picture windows allow for ample display space and tons of natural light to flow throughout space.

| anoughout opaco.             |                       |                                                                                |                  |
|------------------------------|-----------------------|--------------------------------------------------------------------------------|------------------|
| PROPERTY DETAILS             |                       |                                                                                |                  |
| Exterior<br>Masonry<br>Vinyl | ParkingGarage<br>None | InteriorFeatures<br>Display Windows<br>Restroom<br>Smoke/Fire Alarm<br>Storage | Basement<br>Slab |
| Heating                      | Cooling               | HotWater                                                                       | Water            |