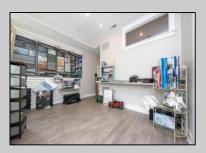

## **COMMENTS**

Great commercial store front located in the heart of Downtown Ocean City! Over 1,000 sq ft of commercial space with handicapped accessible bathroom, large walk-in storage room, kitchenette area, side entrance and private office. New flooring, new bathroom and new HVAC system. Large picture windows allow for ample display space and tons of natural light to flow throughout space.