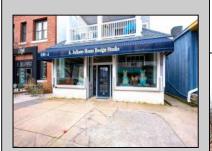

## **COMMENTS**

Great commercial store front located in the heart of Downtown Ocean City! Over 1,000 sq ft of commercial space with handicapped accessible bathroom, large walk-in storage room, kitchenette area, side entrance and private office. New flooring, new bathroom and new HVAC system. Large picture windows allow for ample display space and tons of natural light to flow throughout space.