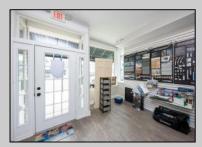

## **COMMENTS**

Great commercial store front located in the heart of Downtown Ocean City! Over 1,000 sq ft of commercial space with handicapped accessible bathroom, large walk-in storage room, kitchenette area, side entrance and private office. New flooring, new bathroom and new HVAC system. Large picture windows allow for ample display space and tons of natural light to flow throughout space.