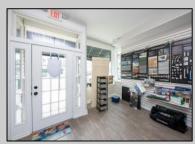

## **COMMENTS**

Great commercial store front located in the heart of Downtown Ocean City! Over 1,000 sq ft of commercial space with handicapped accessible bathroom, large walk-in storage room, kitchenette area, side entrance and private office. New flooring, new bathroom and new HVAC system. Large picture windows allow for ample display space and tons of natural light to flow throughout space.

| PR | OPERTY | DFT | AII S |
|----|--------|-----|-------|

| Exterior | ParkingGarage | InteriorFeatures | Basement |
|----------|---------------|------------------|----------|
| Masonry  | None          | Display Windows  | Slab     |
| Vinyl    |               | Restroom         |          |