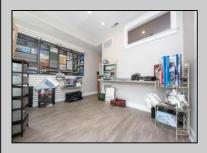

## **COMMENTS**

Great commercial store front located in the heart of Downtown Ocean City! Over 1,000 sq ft of commercial space with handicapped accessible bathroom, large walk-in storage room, kitchenette area, side entrance and private office. New flooring, new bathroom and new HVAC system. Large picture windows allow for ample display space and tons of natural light to flow throughout space.

| PR | OPERTY | DFT | AII S |
|----|--------|-----|-------|

| Exterior | ParkingGarage | InteriorFeatures | Basement |
|----------|---------------|------------------|----------|
| Masonry  | None          | Display Windows  | Slab     |
| Vinyl    |               | Restroom         |          |