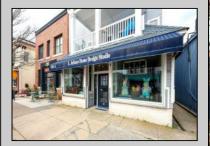

## **COMMENTS**

Great commercial store front located in the heart of Downtown Ocean City! Over 1,000 sq ft of commercial space with handicapped accessible bathroom, large walk-in storage room, kitchenette area, side entrance and private office. New flooring, new bathroom and new HVAC system. Large picture windows allow for ample display space and tons of natural light to flow throughout space.