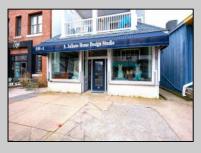

## COMMENTS

Great commercial store front located in the heart of Downtown Ocean City! Over 1,000 sq ft of commercial space with handicapped accessible bathroom, large walk-in storage room, kitchenette area, side entrance and private office. New flooring, new bathroom and new HVAC system. Large picture windows allow for ample display space and tons of natural light to flow throughout space.