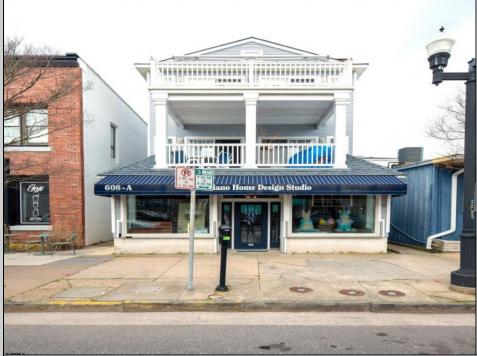

## 608 Asbury Ave Ocean City, NJ 08226

Asking \$329,900.00

## COMMENTS

Great commercial store front located in the heart of Downtown Ocean City! Over 1,000 sq ft of commercial space with handicapped accessible bathroom, large walk-in storage room, kitchenette area, side entrance and private office. New flooring, new bathroom and new HVAC system. Large picture windows allow for ample display space and tons of natural light to flow throughout space.