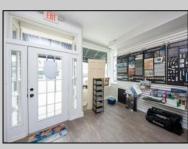

## COMMENTS

Great commercial store front located in the heart of Downtown Ocean City! Over 1,000 sq ft of commercial space with handicapped accessible bathroom, large walk-in storage room, kitchenette area, side entrance and private office. New flooring, new bathroom and new HVAC system. Large picture windows allow for ample display space and tons of natural light to flow throughout space.

| PROPERTY DETAILS             |                           |                                                                                |                  |
|------------------------------|---------------------------|--------------------------------------------------------------------------------|------------------|
| Exterior<br>Masonry<br>Vinyl | ParkingGarage<br>None     | InteriorFeatures<br>Display Windows<br>Restroom<br>Smoke/Fire Alarm<br>Storage | Basement<br>Slab |
| Heating<br>Forced Air        | Cooling<br>Ceiling Fan(s) | HotWater<br>Gas                                                                | Water<br>Public  |