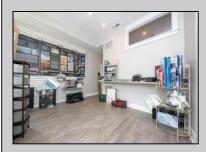

## COMMENTS

Great commercial store front located in the heart of Downtown Ocean City! Over 1,000 sq ft of commercial space with handicapped accessible bathroom, large walk-in storage room, kitchenette area, side entrance and private office. New flooring, new bathroom and new HVAC system. Large picture windows allow for ample display space and tons of natural light to flow throughout space.

| PROPERTY DETAILS             |                           |                                                                                |                  |
|------------------------------|---------------------------|--------------------------------------------------------------------------------|------------------|
| Exterior<br>Masonry<br>Vinyl | ParkingGarage<br>None     | InteriorFeatures<br>Display Windows<br>Restroom<br>Smoke/Fire Alarm<br>Storage | Basement<br>Slab |
| Heating<br>Forced Air        | Cooling<br>Ceiling Fan(s) | HotWater<br>Gas                                                                | Water<br>Public  |