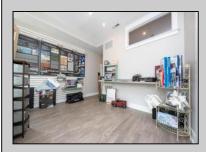

## COMMENTS

Great commercial store front located in the heart of Downtown Ocean City! Over 1,000 sq ft of commercial space with handicapped accessible bathroom, large walk-in storage room, kitchenette area, side entrance and private office. New flooring, new bathroom and new HVAC system. Large picture windows allow for ample display space and tons of natural light to flow throughout space.