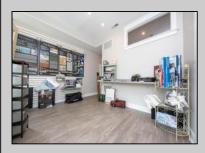

## COMMENTS

Great commercial store front located in the heart of Downtown Ocean City! Over 1,000 sq ft of commercial space with handicapped accessible bathroom, large walk-in storage room, kitchenette area, side entrance and private office. New flooring, new bathroom and new HVAC system. Large picture windows allow for ample display space and tons of natural light to flow throughout space.

| PROPERTY DETAILS             |                           |                                                                                |                  |
|------------------------------|---------------------------|--------------------------------------------------------------------------------|------------------|
| Exterior<br>Masonry<br>Vinyl | ParkingGarage<br>None     | InteriorFeatures<br>Display Windows<br>Restroom<br>Smoke/Fire Alarm<br>Storage | Basement<br>Slab |
| Heating<br>Forced Air        | Cooling<br>Ceiling Fan(s) | HotWater<br>Gas                                                                | Water<br>Public  |