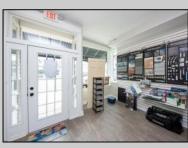

## COMMENTS

Great commercial store front located in the heart of Downtown Ocean City! Over 1,000 sq ft of commercial space with handicapped accessible bathroom, large walk-in storage room, kitchenette area, side entrance and private office. New flooring, new bathroom and new HVAC system. Large picture windows allow for ample display space and tons of natural light to flow throughout space.

| PROPERTY DETAILS             |                           |                                                                                |                  |
|------------------------------|---------------------------|--------------------------------------------------------------------------------|------------------|
| Exterior<br>Masonry<br>Vinyl | ParkingGarage<br>None     | InteriorFeatures<br>Display Windows<br>Restroom<br>Smoke/Fire Alarm<br>Storage | Basement<br>Slab |
| Heating<br>Forced Air        | Cooling<br>Ceiling Fan(s) | HotWater<br>Gas                                                                | Water<br>Public  |