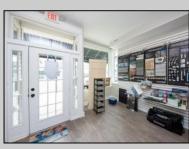

## COMMENTS

Great commercial store front located in the heart of Downtown Ocean City! Over 1,000 sq ft of commercial space with handicapped accessible bathroom, large walk-in storage room, kitchenette area, side entrance and private office. New flooring, new bathroom and new HVAC system. Large picture windows allow for ample display space and tons of natural light to flow throughout space.