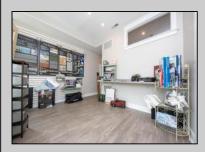

## COMMENTS

Great commercial store front located in the heart of Downtown Ocean City! Over 1,000 sq ft of commercial space with handicapped accessible bathroom, large walk-in storage room, kitchenette area, side entrance and private office. New flooring, new bathroom and new HVAC system. Large picture windows allow for ample display space and tons of natural light to flow throughout space.