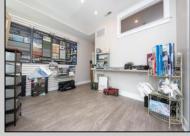

## **COMMENTS**

Great commercial store front located in the heart of Downtown Ocean City! Over 1,000 sq ft of commercial space with handicapped accessible bathroom, large walk-in storage room, kitchenette area, side entrance and private office. New flooring, new bathroom and new HVAC system. Large picture windows allow for ample display space and tons of natural light to flow

| tilloughout space. |                  |                  |          |
|--------------------|------------------|------------------|----------|
|                    | PROPERTY DETAILS |                  |          |
| Exterior           | ParkingGarage    | InteriorFeatures | Basement |
| Masonry            | None             | Display Windows  | Slab     |