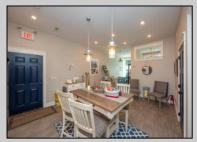

## **COMMENTS**

Great commercial store front located in the heart of Downtown Ocean City! Over 1,000 sq ft of commercial space with handicapped accessible bathroom, large walk-in storage room, kitchenette area, side entrance and private office. New flooring, new bathroom and new HVAC system. Large picture windows allow for ample display space and tons of natural light to flow