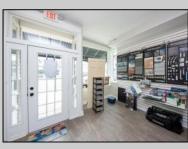

## COMMENTS

Great commercial store front located in the heart of Downtown Ocean City! Over 1,000 sq ft of commercial space with handicapped accessible bathroom, large walk-in storage room, kitchenette area, side entrance and private office. New flooring, new bathroom and new HVAC system. Large picture windows allow for ample display space and tons of natural light to flow throughout space.

| PROPERTY DETAILS             |                       |                                                                                |                  |
|------------------------------|-----------------------|--------------------------------------------------------------------------------|------------------|
| Exterior<br>Masonry<br>Vinyl | ParkingGarage<br>None | InteriorFeatures<br>Display Windows<br>Restroom<br>Smoke/Fire Alarm<br>Storage | Basement<br>Slab |
| Heating                      | Cooling               | HotWater                                                                       | Water            |