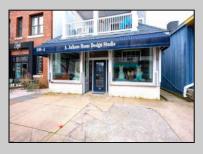

## COMMENTS

Great commercial store front located in the heart of Downtown Ocean City! Over 1,000 sq ft of commercial space with handicapped accessible bathroom, large walk-in storage room, kitchenette area, side entrance and private office. New flooring, new bathroom and new HVAC system. Large picture windows allow for ample display space and tons of natural light to flow throughout space.