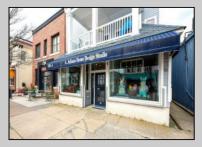

## COMMENTS

Great commercial store front located in the heart of Downtown Ocean City! Over 1,000 sq ft of commercial space with handicapped accessible bathroom, large walk-in storage room, kitchenette area, side entrance and private office. New flooring, new bathroom and new HVAC system. Large picture windows allow for ample display space and tons of natural light to flow throughout space.