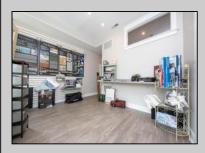

## COMMENTS

Great commercial store front located in the heart of Downtown Ocean City! Over 1,000 sq ft of commercial space with handicapped accessible bathroom, large walk-in storage room, kitchenette area, side entrance and private office. New flooring, new bathroom and new HVAC system. Large picture windows allow for ample display space and tons of natural light to flow throughout space.

| PROPERTY DETAILS             |                       |                                                                                |                  |
|------------------------------|-----------------------|--------------------------------------------------------------------------------|------------------|
| Exterior<br>Masonry<br>Vinyl | ParkingGarage<br>None | InteriorFeatures<br>Display Windows<br>Restroom<br>Smoke/Fire Alarm<br>Storage | Basement<br>Slab |
| Heating                      | Cooling               | HotWater                                                                       | Water            |