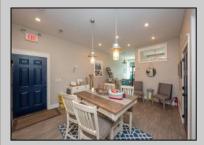

## COMMENTS

Great commercial store front located in the heart of Downtown Ocean City! Over 1,000 sq ft of commercial space with handicapped accessible bathroom, large walk-in storage room, kitchenette area, side entrance and private office. New flooring, new bathroom and new HVAC system. Large picture windows allow for ample display space and tons of natural light to flow throughout space.