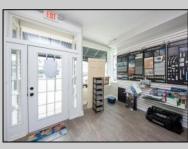

## COMMENTS

Great commercial store front located in the heart of Downtown Ocean City! Over 1,000 sq ft of commercial space with handicapped accessible bathroom, large walk-in storage room, kitchenette area, side entrance and private office. New flooring, new bathroom and new HVAC system. Large picture windows allow for ample display space and tons of natural light to flow throughout space.

| PROPERTY DETAILS                     |                                      |                                                                                |                  |
|--------------------------------------|--------------------------------------|--------------------------------------------------------------------------------|------------------|
| Exterior<br>Masonry<br>Vinyl         | ParkingGarage<br>None                | InteriorFeatures<br>Display Windows<br>Restroom<br>Smoke/Fire Alarm<br>Storage | Basement<br>Slab |
| Heating<br>Forced Air<br>Gas-Natural | Cooling<br>Ceiling Fan(s)<br>Central | HotWater<br>Gas                                                                | Water<br>Public  |