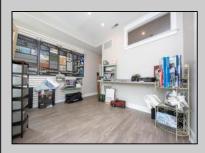

## COMMENTS

Great commercial store front located in the heart of Downtown Ocean City! Over 1,000 sq ft of commercial space with handicapped accessible bathroom, large walk-in storage room, kitchenette area, side entrance and private office. New flooring, new bathroom and new HVAC system. Large picture windows allow for ample display space and tons of natural light to flow throughout space.

| PROPERTY DETAILS                     |                                      |                                                                                |                  |
|--------------------------------------|--------------------------------------|--------------------------------------------------------------------------------|------------------|
| Exterior<br>Masonry<br>Vinyl         | ParkingGarage<br>None                | InteriorFeatures<br>Display Windows<br>Restroom<br>Smoke/Fire Alarm<br>Storage | Basement<br>Slab |
| Heating<br>Forced Air<br>Gas-Natural | Cooling<br>Ceiling Fan(s)<br>Central | HotWater<br>Gas                                                                | Water<br>Public  |