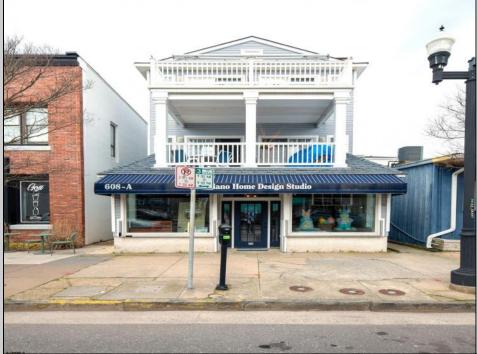

## 608 Asbury Ave Ocean City, NJ 08226

Asking \$329,900.00

## COMMENTS

Great commercial store front located in the heart of Downtown Ocean City! Over 1,000 sq ft of commercial space with handicapped accessible bathroom, large walk-in storage room, kitchenette area, side entrance and private office. New flooring, new bathroom and new HVAC system. Large picture windows allow for ample display space and tons of natural light to flow throughout space.