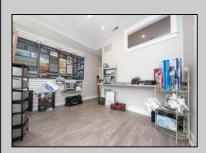

## **COMMENTS**

Great commercial store front located in the heart of Downtown Ocean City! Over 1,000 sq ft of commercial space with handicapped accessible bathroom, large walk-in storage room, kitchenette area, side entrance and private office. New flooring, new bathroom and new HVAC system. Large picture windows allow for ample display space and tons of natural light to flow throughout space.