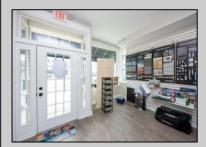

## **COMMENTS**

Great commercial store front located in the heart of Downtown Ocean City! Over 1,000 sq ft of commercial space with handicapped accessible bathroom, large walk-in storage room, kitchenette area, side entrance and private office. New flooring, new bathroom and new HVAC system. Large picture windows allow for ample display space and tons of natural light to flow throughout space.