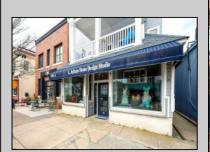

## **COMMENTS**

Great commercial store front located in the heart of Downtown Ocean City! Over 1,000 sq ft of commercial space with handicapped accessible bathroom, large walk-in storage room, kitchenette area, side entrance and private office. New flooring, new bathroom and new HVAC system. Large picture windows allow for ample display space and tons of natural light to flow throughout space.

|          | PROPERTY DETAILS |                  |
|----------|------------------|------------------|
| Exterior | ParkingGarage    | InteriorFeatures |
| Masonry  | None             | Display Windows  |