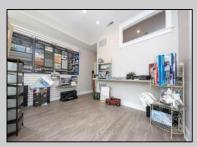

## **COMMENTS**

Great commercial store front located in the heart of Downtown Ocean City! Over 1,000 sq ft of commercial space with handicapped accessible bathroom, large walk-in storage room, kitchenette area, side entrance and private office. New flooring, new bathroom and new HVAC system. Large picture windows allow for ample display space and tons of natural light to flow throughout space.