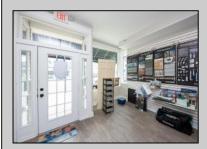

## **COMMENTS**

Great commercial store front located in the heart of Downtown Ocean City! Over 1,000 sq ft of commercial space with handicapped accessible bathroom, large walk-in storage room, kitchenette area, side entrance and private office. New flooring, new bathroom and new HVAC system. Large picture windows allow for ample display space and tons of natural light to flow throughout space.