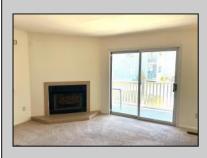

## **COMMENTS**

Desirable Somers Point Location! This 2BR, 2BA, 1100 sq. ft. condo is situated in a great complex just steps to the bike path! This first floor unit boasts an open floor plan, kitchen with counter seating, dining room, washer/dryer in unit, primary suite is very spacious with a full bathroom, plenty of storage and a lovely front porch to relax. This is the perfect summer or year round residence and is so close to shopping, Ocean City & Longport Beaches! Pet friendly too!

| PROPERTY DETAILS                     |                       |                                                |                                                       |
|--------------------------------------|-----------------------|------------------------------------------------|-------------------------------------------------------|
| Exterior<br>Vinyl                    | ParkingGarage<br>None | OtherRooms<br>Dining Room<br>Primary BR on 1st | InteriorFeatures<br>Fireplace(s)<br>floor Master Bath |
| Heating<br>Forced Air<br>Gas-Natural | Cooling<br>Central    | HotWater<br>Gas                                | Water<br>Public Water                                 |