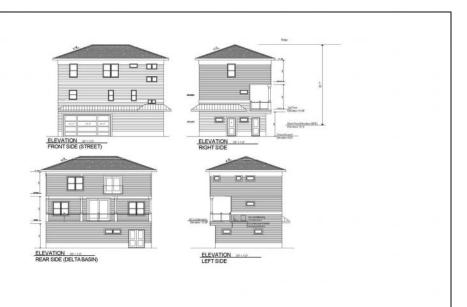

## COMMENTS

Bayfront New Construction - Modern Luxury Living with Boat Slips! Will be complete by Summer 2024! This home offers unparalleled access to deep water, perfect for boating enthusiasts and water lovers alike. Indulge in the luxury of owning FOUR new boat slips, complete with stainless steel docks and a new bulkhead, with each slip potentially being rented out for \$7,000 a summer. This location can not be beat, being just minutes away from the Inlet, AC Waterfront, Marina and all major Casinos and Restaurants. You also get the exclusive ownership of riparian rights, accompanied by a five-year tax break. Experience modern luxury living in this brand-new construction home that spans two stories and features three bedrooms, and two and a half bathrooms, complete with a spacious two-car garage on the ground floor. Enjoy optimal comfort with two-zone heating and air conditioning throughout the home. Step into the kitchen, adorned with sleek white Starmark soft-close cabinets, a generously sized kitchen island, pristine quartz countertops, and a custom tile backsplash. Every corner is finished to perfection, featuring elegant engineered hardwood flooring, energy-efficient LED lighting, and custom tiling in all the bathrooms, complemented by top-quality Kohler and Moen fixtures for added opulence. Retreat to the master bedroom and walk out onto your covered deck through the expansive slider door showcasing Bay views! The exterior of the home exudes contemporary charm with gray siding and a black metal and shingle roofing. Call today to make this waterfront oasis your own! **PROPERTY DETAILS** 