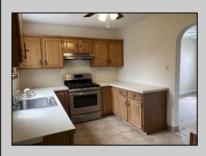

## **COMMENTS**

Charming house in desirable Haddon Heights has been home to the original owners for 75 years. Traditional layout features 3 bedrooms and one full bath. Enclosed sun porch is perfect for enjoying morning coffee. Freshly painted and new carpeting makes this house ready for immediate occupancy. Conveniently located across from playground, nearby shopping and easy commute to Center City Philadelphia.

| PROPERTY D | FTAILS |
|------------|--------|

| I KOI EKTI DETAILO |                                   |                       |                                                             |  |
|--------------------|-----------------------------------|-----------------------|-------------------------------------------------------------|--|
| Exterior<br>Stone  | OutsideFeatures<br>Porch Enclosed | ParkingGarage<br>None | AppliancesIncluded Dishwasher Gas Stove Refrigerator Washer |  |
|                    |                                   |                       |                                                             |  |