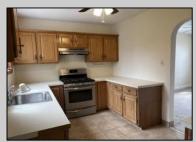

## COMMENTS

Charming house in desirable Haddon Heights has been home to the original owners for 75 years. Traditional layout features 3 bedrooms and one full bath. Enclosed sun porch is perfect for enjoying morning coffee. Freshly painted and new carpeting makes this house ready for immediate occupancy. Conveniently located across from playground, nearby shopping and easy commute to Center City Philadelphia.

| PROPERTY DETAILS                       |                                      |                       |                                                                         |
|----------------------------------------|--------------------------------------|-----------------------|-------------------------------------------------------------------------|
| Exterior<br>Stone                      | OutsideFeatures<br>Porch Enclosed    | ParkingGarage<br>None | AppliancesIncluded<br>Dishwasher<br>Gas Stove<br>Refrigerator<br>Washer |
| Basement<br>Full<br>Partially Finished | Heating<br>Forced Air<br>Gas-Natural | Cooling<br>Central    | HotWater<br>Gas                                                         |
| Water<br>Public                        | Sewer<br>Public Sewer                |                       |                                                                         |